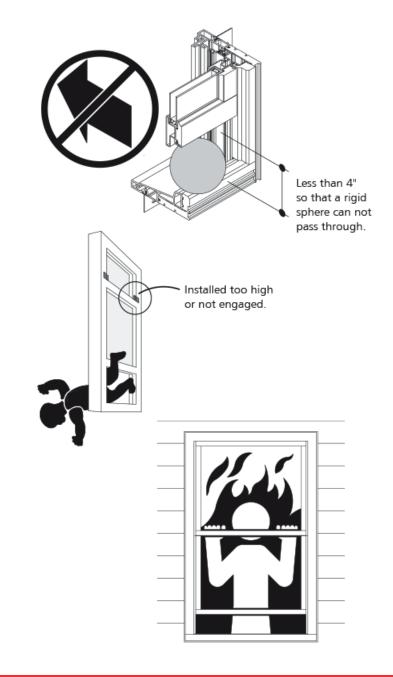

After activation of the window opening control device check for openability.

Clear opening must be less than 4 inches.

Teach household members six years old and older how to operate the release mechanism in case of an emergency.

#### **Possible Fall Hazard**

- Follow manufacturer's assembly and installation instructions carefully. Failure to do so may result in accidental window falls.

- Window opening control device is designed to protect against accidental window falls by children five years and younger.

- Window opening control device is not a substitute for careful supervision of all young children.

- Keep window opening control device engaged unless needed for use in an emergency.

# Young Children may fall through an open window if all instructions are not followed:

- Use recommended materialsand techniques.

- Make sure the window openingcontrol device is securely attached to the window sash.
- Make sure that the window is in good condition.

#### No window rescue above 75 feet (6th floor)

- Fire rescue ladder may not reach beyond 75 feet (6th floor)

- Do not rely on being resued from windows above 75 feet (6th floor). Follow building fire escape plan.

#### Blocks escape in fire and emergency unless released

- Follow instructions on reverse side to properly operate the window opening control device to open window.

- Never apply padlock or devices that require a key or tool to unlock them to the window opening control device.