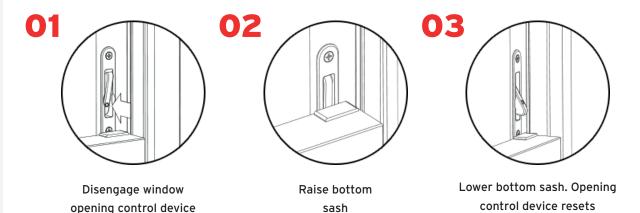

## Warning

To disengage window opening control device

To manually re-engage window opening control device

Push top to re-engage window opening control device

### Safety Guide

Properly maintain opening control device and verify correct window opening control device operation on a monthly basis.

Window opening control device should automatically re-engage when closing bottom sash.

After activation of the window opening control device check for openability.

Clear opening must be less than 4 inches.

Teach household members six years old and older how to operate the release mechanism in case of an emergency.